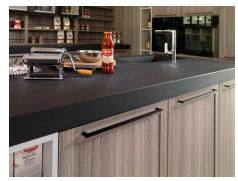

## R.140 Eucalyptus Gray, Cement Mate

This kitchen stands out for its innovative design, with a charming contrast between its Eucalyptus Gray and Cement Mate laminate finishes and Xtone Nylo Black by Urbatek. Different work spaces have been included and the kitchen also stands out for its high storage capacity, partly thanks to the stylish addition of basket-type shelves to keep everything easily within reach as you cook. In short, this is a functional kitchen conspicuous for its high-quality finishes.