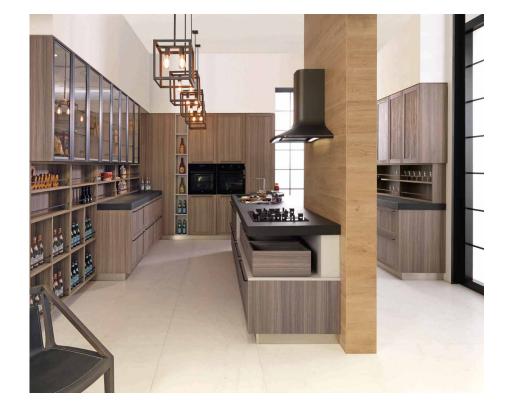

## R.140 Eucalyptus Gray, Cement Mate

This kitchen stands out for its innovative design, with a charming contrast between its Eucalyptus Gray and Cement Mate laminate finishes and Xtone Nylo Black by Urbatek. Different work spaces have been included and the kitchen also stands out for its high storage capacity, partly thanks to the stylish addition of basket-type shelves to keep everything easily within reach as you cook. In short, this is a functional kitchen conspicuous for its high-quality finishes.