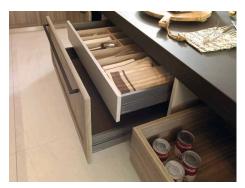

## R.140 Eucalyptus Gray, Cement Mate

This kitchen stands out for its innovative design, with a charming contrast between its Eucalyptus Gray and Cement Mate laminate finishes and Xtone Nylo Black by Urbatek. Different work spaces have been included and the kitchen also stands out for its high storage capacity, partly thanks to the stylish addition of basket-type shelves to keep everything easily within reach as you cook. In short, this is a functional kitchen conspicuous for its high-quality finishes.